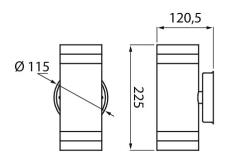

## **Alppila Double XL-W**

Alppila luminaires are made of stainless steel, making them ideal for illuminating exterior walls. They are also suitable for indoor use, for example, in bathrooms. The XL-W model's housing is equipped with highlight bands that let light through.

- · Stainless steel, hardened glass.
- · White, RAL9010 and anthracite, RAL7016.
- · Wall mount.
- Screw couplers, 3 x 2.5 mm², one cable inlet, not linkable.
- · LED-lamp PAR16 GU10 max. 7W, not included.
- The ambient temperature is between -20  $\dots$  25 °C, in line with recommendations for the lamp.

## Alppila Double XL-W

|  | Alphia Double XL-W |        |                          |  |  |
|--|--------------------|--------|--------------------------|--|--|
|  | NO.                | CODE   |                          |  |  |
|  | 4510238            | A5ABXL | IP44 2XGU10 GLC WH XL-W  |  |  |
|  | 4510239            | A5AAXL | IP44 2XGU10 GLC ANT XL-W |  |  |