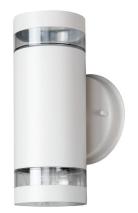

## **Alppila Double XL-W**

Alppila luminaires are made of stainless steel, making them ideal for illuminating exterior walls. They are also suitable for indoor use, for example, in bathrooms. The XL-W model's housing is equipped with highlight bands that let light through.

- · Stainless steel, hardened glass.
- · White, RAL9010 and anthracite, RAL7016.
- · Wall mount.
- Screw couplers, 3 x 2.5 mm², one cable inlet, not linkable.
- · LED-lamp PAR16 GU10 max. 7W, not included.
- The ambient temperature is between -20  $\dots$  25 °C, in line with recommendations for the lamp.