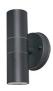

## **Alppila Double**

Alppila Double is an adjustable luminaire that can be used to accentuate a building's architectural details. The classic design of the Alppila range is timeless. This luminaire range distributes light downwards and can be used to illuminate façades and patios. With the luminaires, you can highlight your façade and provide illumination for access routes that run close to the building. Thanks to their elegant design, the luminaires are also suitable for indoor use.

- Body made of stainless steel, tempered glass.
- Brushed steel; white, RAL9010 and anthracite, RAL7016.
- · Wall mount.
- Screw connectors 3 x 2,5 mm², one cable entry, cannot be chained together.
- · LED-lamp PAR16 GU10 max. 7W, not included.
- IP44.
- Ambient temperature range -20 ... 25 °C, depending on

## Alppila Double

|  | NO.     | CODE   |                     |  |
|--|---------|--------|---------------------|--|
|  | 4116167 | A1ALWA | IP44 2XGU10 GLC WH  |  |
|  | 4107271 | A1ALAB | IP44 2XGU10 GLC RST |  |
|  | 4116166 | A1ALWW | IP44 2XGU10 GLC ANT |  |
|  |         |        |                     |  |