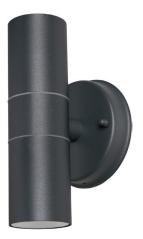

## **Alppila Double**

Alppila Double is an adjustable luminaire that can be used to accentuate a building's architectural details. The classic design of the Alppila range is timeless. This luminaire range distributes light downwards and can be used to illuminate façades and patios. With the luminaires, you can highlight your façade and provide illumination for access routes that run close to the building. Thanks to their elegant design, the luminaires are also suitable for indoor use.

- Body made of stainless steel, tempered glass.
- Brushed steel; white, RAL9010 and anthracite, RAL7016.
- · Wall mount.
- Screw connectors 3 x 2,5 mm², one cable entry, cannot be chained together.
- · LED-lamp PAR16 GU10 max. 7W, not included.
- IP44.
- Ambient temperature range -20 ... 25 °C, depending on