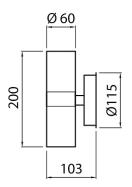

- Body made of stainless steel, tempered glass.
- Brushed steel; white, RAL9010 and anthracite, RAL7016.
- · Wall mount.
- Screw connectors 3 x 2,5 mm², one cable entry, cannot be chained together.
- · LED-lamp PAR16 GU10 max. 7W, not included.
- IP44.
- Ambient temperature range -20 ... 25 °C, depending on