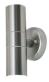

## **Alppila Double**

Alppila Double is an adjustable luminaire that can be used to accentuate a building's architectural details. The classic design of the Alppila range is timeless. This luminaire range distributes light downwards and can be used to illuminate façades and patios. With the luminaires, you can highlight your façade and provide illumination for access routes that run close to the building. Thanks to their elegant design, the luminaires are also suitable for indoor use.

- Body made of stainless steel, tempered glass.
- Brushed steel; white, RAL9010 and anthracite, RAL7016.
- · Wall mount.
- Screw connectors 3 x 2,5 mm², one cable entry, cannot be chained together.
- · LED-lamp PAR16 GU10 max. 7W, not included.
- IP44.
- Ambient temperature range -20 ... 25 °C, depending on

## Alppila Double

|  | NO.     | CODE   |                     |  |
|--|---------|--------|---------------------|--|
|  | 4116167 | A1ALWA | IP44 2XGU10 GLC WH  |  |
|  | 4107271 | A1ALAB | IP44 2XGU10 GLC RST |  |
|  | 4116166 | A1ALWW | IP44 2XGU10 GLC ANT |  |
|  |         |        |                     |  |