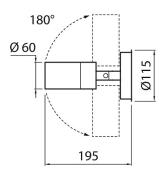

- Body made of stainless steel, tempered glass.
- · Brushed steel.
- · Wall surface mount.
- Screw connectors 3 x 2,5 mm², one cable entry, cannot be chained together.
- · LED-lamp PAR16 GU10 max. 7W, not included.
- Ambient temperature range -20 ... 25 °C, depending on the bulb.