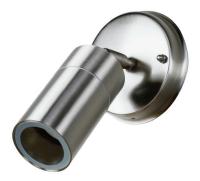

## **Alppila Tilt**

Alppila Tilt is an adjustable luminaire that can be used to accentuate a building's architectural details. The classic design of the Alppila range is timeless. This luminaire range distributes light downwards and can be used to illuminate façades and patios. With the luminaires, you can highlight your façade and provide illumination for access routes that run close to the building. Thanks to their elegant design, the luminaires are also suitable for indoor use.

- Body made of stainless steel, tempered glass.
- · Brushed steel.
- · Wall surface mount.
- Screw connectors 3 x 2,5 mm², one cable entry, cannot be chained together.
- · LED-lamp PAR16 GU10 max. 7W, not included.
- Ambient temperature range -20 ... 25 °C, depending on the bulb.