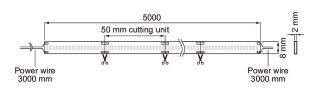

- · LED strip 24V, cut every 50 mm.
- · Protection class III.
- · Length 5 m.
- 3 m supply cable at both ends.
- · Mounting on an aluminium profile.
- Colour temperatures 2700 K, 3000 K and 4000 K.
- CRI > 90 / Ra > 90.
- · MacAdam 3 SDCM.
- IP20.
- 10 W/m 1000 lm/m and 14,4 W/m 1300 lm/m.
- Ambient temperature range 0 ... 25 °C.
- Rated life time L70 50 000 h (Ta25°C).

#### **Apus CSP 24V**

|   | NO.     | CODE   |                          | W  | LM   |
|---|---------|--------|--------------------------|----|------|
| • | 4146919 | A1COBC | 24V IP20 1000lm/m 927 5m | 50 | 5000 |
| • | 4146920 | A1COBD | 24V IP20 1000lm/m 930 5m | 50 | 5000 |
| • | 4146921 | A1COBE | 24V IP20 1000lm/m 940 5m | 50 | 5000 |
| • | 4146922 | A1COBF | 24V IP20 1300lm/m 927 5m | 70 | 6500 |
| • | 4146923 | A1COBG | 24V IP20 1300lm/m 930 5m | 70 | 6500 |
| • | 4146924 | A1COBH | 24V IP20 1300lm/m 940 5m | 70 | 6500 |