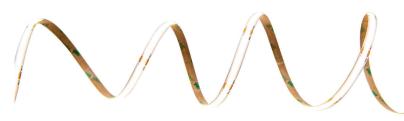

# **Apus CSP 24V**

The high-quality Apus CSP led strip is an excellent lighting solution for spaces that require uniform and indirect lighting. CSP strips do not have visible dots, but give a completely flat, clean and uniform line of light. Thanks to the even light, the LED strip is also suitable for locations where the strip and profile are directly visible. The series has excellent colour rendering and three colour temperature options. The strip is to be installed in an aluminum profile. A separate dimmer unit offers two control options: push button (Push dim) and Dali dimming control. By special request, the luminaire is available with the Casambi control system, cut to measure and installed inside a profile, when necessary. Easy-to-install connectors are available as accessories.

## **CSP LED - uniform and high** quality lighting!

The new CSP technology of led strips brings great quality-improving features to led strips. In addition to point-free light, the new technology is more resistant to bending and thermal expansion.