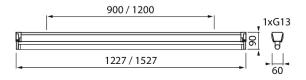

- Steel housing, plastic end caps and lamp holders.
- · White, RAL 9003.
- · Protection class I.
- · Surface mounting on a ceiling.
- Linkable, 3 × 2.5 mm<sup>2</sup>. Two cable lead-throughs in the centre of the luminaire. Knock-outs at the ends.
- · We recommend LED tubes from the Airam Pro range, which can be installed in either direction in the luminaire.
- · A short-circuit protective device delivered with the LED tubes must be used in the luminaire instead of a fuse.
- · IP20.
- 1 x G13 1200 mm / 1500 mm.
- 2 x G13 1200 mm / 1500 mm.
- · On/Off.
- · Ambient temperature range -0 ... 25 °C, or according to the selected lamp.
- · Reflectors, sold in packs of 10, are available as accessories for each luminaire.

## In stock

| Base      |        |                        |
|-----------|--------|------------------------|
| NO.       | CODE   |                        |
| 4338506   | A3BASA | 1200 IP20 1xG13 LED WH |
| 4338507   | A3BASB | 1200 IP20 2xG13 LED WH |
| • 4338508 | A3BASC | 1500 IP20 1xG13 LED WH |
| • 4338509 | A3BASD | 1500 IP20 2xG13 LED WH |