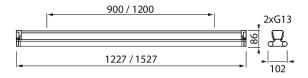

- Steel housing, plastic end caps and lamp holders.
- · White, RAL 9003.
- · Protection class I.
- · Surface mounting on a ceiling.
- Linkable, 3 × 2.5 mm<sup>2</sup>. Two cable lead-throughs in the centre of the luminaire. Knock-outs at the ends.
- · We recommend LED tubes from the Airam Pro range, which can be installed in either direction in the luminaire.
- · A short-circuit protective device delivered with the LED tubes must be used in the luminaire instead of a fuse.
- · IP20.
- 1 x G13 1200 mm / 1500 mm.
- 2 x G13 1200 mm / 1500 mm.
- · On/Off.
- · Ambient temperature range -0 ... 25 °C, or according to the selected lamp.
- · Reflectors, sold in packs of 10, are available as accessories for each luminaire.

## In stock

| Base      |        |                        |
|-----------|--------|------------------------|
| NO.       | CODE   |                        |
| 4338506   | A3BASA | 1200 IP20 1xG13 LED WH |
| 4338507   | A3BASB | 1200 IP20 2xG13 LED WH |
| • 4338508 | A3BASC | 1500 IP20 1xG13 LED WH |
| • 4338509 | A3BASD | 1500 IP20 2xG13 LED WH |