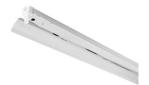

## **Base**

Base is a cost-efficient basic batten luminaire designed for use with LED tubes that correspond to fluorescent tubes with the G13 base. Its typical applications include the dry spaces of warehouses, stores and offices. The luminaires are suitable for surface mounting.

- Steel housing, plastic end caps and lamp holders.
- · White, RAL 9003.
- · Protection class I.
- · Surface mounting on a ceiling.
- Linkable, 3 × 2.5 mm<sup>2</sup>. Two cable lead-throughs in the centre of the luminaire. Knock-outs at the ends.
- · We recommend LED tubes from the Airam Pro range, which can be installed in either direction in the luminaire.
- · A short-circuit protective device delivered with the LED tubes must be used in the luminaire instead of a fuse.
- · IP20.
- 1 x G13 1200 mm / 1500 mm.
- 2 x G13 1200 mm / 1500 mm.
- · On/Off.
- · Ambient temperature range -0 ... 25 °C, or according to the selected lamp.
- · Reflectors, sold in packs of 10, are available as accessories for each luminaire.

## In stock

| Base      |        |                        |
|-----------|--------|------------------------|
| NO.       | CODE   |                        |
| 4338506   | A3BASA | 1200 IP20 1xG13 LED WH |
| 4338507   | A3BASB | 1200 IP20 2xG13 LED WH |
| • 4338508 | A3BASC | 1500 IP20 1xG13 LED WH |
| • 4338509 | A3BASD | 1500 IP20 2xG13 LED WH |