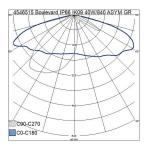

## Boulevard

| NR.     | CODE   |                               | W  | LM   |
|---------|--------|-------------------------------|----|------|
| 4546514 | A5BULA | IP66 IK09 40W/740 GLC BK      | 40 | 4200 |
| 4546515 | A5BULB | IP66 IK09 40W/740 ASYM GLC BK | 40 | 4200 |