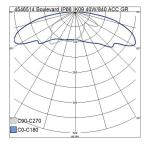

## Boulevard

| NR.     | CODE   |                               | W  | LM   |
|---------|--------|-------------------------------|----|------|
| 4546514 | A5BULA | IP66 IK09 40W/740 GLC BK      | 40 | 4200 |
| 4546515 | A5BULB | IP66 IK09 40W/740 ASYM GLC BK | 40 | 4200 |