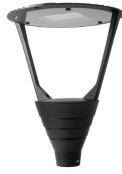

## Boulevard

Boulevard is a stylish and adaptable luminaire that is suitable for use in parks, squares, footpaths and yard areas. Made of high-quality materials, the luminaire is of European quality and it provides even illumination. Aluminium housing and hardened glass diffuser. The luminaire's impact resistance class is high. It is mounted directly onto a pole.

- · Die-cast aluminium housing. Hardened glass diffuser
- · Black, RAL9005.
- Protection class I.
- Pole mounting 60 mm.
- Not linkable, -o 3 x 1,0 mm<sup>2</sup>, cable 6 m.
- Wind surface area 0.157 m<sup>2</sup>, top / 0.012 m<sup>2</sup>, sides.
- Installation height 4-6 m.
- Colour temperature 4,000 K. CRI > 70 / Ra > 70.
- MacAdam 5 SDCM.
- IP66.
- IK09.
- Integrated LED 40 W 4200 lm
- On/off.
- 6kV surge protection.
- Ambient temperature range -40 ... 35 °C.
- Rated lifetime L90 100,000 h (Ta25°C).
- Power source service life 100,000 h (Ta25°C).
- GLC = Clear flat glass, Asym = asymmetrical light distribution, BK = black
- Power and luminous flux version 60W 6300 lm is also available on a project-specific basis. Color temperature 3000 K.
  Models with a narrow light distribution, Dali-2 control and night-time dimming are available by special order. Cables of various lengths and types are available by special order.