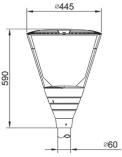

- · Die-cast aluminium housing. Hardened glass diffuser
- · Black, RAL9005.
- Protection class I.
- Pole mounting 60 mm.
- Not linkable, -o 3 x 1,0 mm<sup>2</sup>, cable 6 m.
- Wind surface area 0.157 m<sup>2</sup>, top / 0.012 m<sup>2</sup>, sides.
- Installation height 4-6 m.
- Colour temperature 4,000 K. CRI > 70 / Ra > 70.
- MacAdam 5 SDCM.
- IP66.
- IK09.
- Integrated LED 40 W 4200 lm
- On/off.
- 6kV surge protection.
- Ambient temperature range -40 ... 35 °C.
- Rated lifetime L90 100,000 h (Ta25°C).
- Power source service life 100,000 h (Ta25°C).
- GLC = Clear flat glass, Asym = asymmetrical light distribution, BK = black
- Power and luminous flux version 60W 6300 lm is also available on a project-specific basis. Color temperature 3000 K.
  Models with a narrow light distribution, Dali-2 control and night-time dimming are available by special order. Cables of various lengths and types are available by special order.