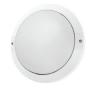

## Circle

Circle is a durable and reliable wall luminaire for outdoor use, made of high-quality materials. The housing is made of die-cast aluminium, and it has a surface finish made with polyester paint that is resistant to corrosion and UV radiation. The opal diffuser also has UV protection. With its clean-lined design, the wall luminaire is suitable for installation on building facades, and in staircases and storage areas. Choose from variety of E27 lamps (max 11W) to suit your liking.

- · Die-cast aluminium housing and polycarbonate opal diffuser with UV protection. Surface finishing is made with corrosion-resistant polyester paint.
- · Anthracite RAL 7016 and black RAL 9005.
- · Protection class I.
- · Mounting on a wall.
- Linkable,  $3 \times 1.5 \text{ mm}^2$ .
- IP65.
- · IK07.
- · On/Off.
- Ambient temperature range -25  $\dots$  25 °C, in line with the recommendations for the lamp.
- A60 LED lamp max. 11 W E27, not included.
- · Colour options black, white and silver, and a glass diffuser (IKO3) are available on request.