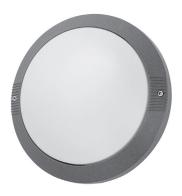

## Circle

Circle is a durable and reliable wall luminaire for outdoor use, made of high-quality materials. The housing is made of die-cast aluminium, and it has a surface finish made with polyester paint that is resistant to corrosion and UV radiation. The opal diffuser also has UV protection. With its clean-lined design, the wall luminaire is suitable for installation on building facades, and in staircases and storage areas. Choose from variety of E27 lamps (max 11W) to suit your liking.

- · Die-cast aluminium housing and polycarbonate opal diffuser with UV protection. Surface finishing is made with corrosion-resistant polyester paint.
- · Anthracite RAL 7016 and black RAL 9005.
- · Protection class I.
- · Mounting on a wall.
- Linkable,  $3 \times 1.5 \text{ mm}^2$ .
- IP65.
- · IK07.
- · On/Off.
- Ambient temperature range -25  $\dots$  25 °C, in line with the recommendations for the lamp.
- A60 LED lamp max. 11 W E27, not included.
- · Colour options black, white and silver, and a glass diffuser (IKO3) are available on request.