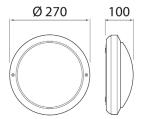

## Circle

Circle is a durable and reliable wall luminaire for outdoor use, made of high-quality materials. The housing is made of die-cast aluminium, and it has a surface finish made with polyester paint that is resistant to corrosion and UV radiation. The opal diffuser also has UV protection. With its clean-lined design, the wall luminaire is suitable for installation on building facades, and in staircases and storage areas. Choose from variety of E27 lamps (max 11W) to suit your liking.

- · Die-cast aluminium housing and polycarbonate opal diffuser with UV protection. Surface finishing is made with corrosion-resistant polyester paint.
- · Anthracite RAL 7016 and black RAL 9005.
- · Protection class I.
- · Mounting on a wall.
- Linkable,  $3 \times 1.5 \text{ mm}^2$ .
- IP65.
- · IK07.
- · On/Off.
- Ambient temperature range -25  $\dots$  25 °C, in line with the recommendations for the lamp.
- A60 LED lamp max. 11 W E27, not included.
- · Colour options black, white and silver, and a glass diffuser (IKO3) are available on request.