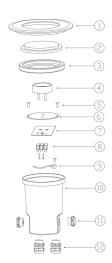

- · Aluminium frame, decorative ring stainless steel.
- · Frosted glass globe.
- Linkable 3 x 2,5 mm<sup>2</sup>.
- IP65.
- IK03.
- LED-lamp PAR16 GU10, max 7W, not included.
- Ambient temperature range -25 ... 25 °C, depending on the bulb.

| ш | ~1 | - |
|---|----|---|
| п | OI | ш |

| Tom     |        |                    |  |
|---------|--------|--------------------|--|
| NO.     | CODE   |                    |  |
| 4510237 | A5TEVA | IP65 GU10 GLFR RST |  |