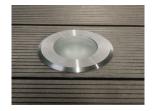

## Holm

The recessed-mounted Holm luminaire is designed for use on patios or by front doors on residential properties. You can also use it indoors as an eye-catching accent lighting solution. The luminaire withstands being stepped on. It has a dust- and spatter-proof housing. You can select a GU10 lamp with a colour temperature and beam of your choice.

- · Aluminium frame, decorative ring stainless steel.
- · Frosted glass globe.
- Linkable 3 x 2,5 mm<sup>2</sup>.
- IP65.
- IK03.
- LED-lamp PAR16 GU10, max 7W, not included.
- Ambient temperature range -25 ... 25 °C, depending on the bulb.