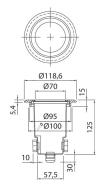

- · Aluminium frame, decorative ring stainless steel.
- · Frosted glass globe.
- Linkable 3 x 2,5 mm<sup>2</sup>.
- IP65.
- IK03.
- LED-lamp PAR16 GU10, max 7W, not included.
- Ambient temperature range -25 ... 25 °C, depending on the bulb.