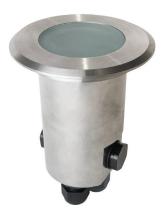

## Holm

The recessed-mounted Holm luminaire is designed for use on patios or by front doors on residential properties. You can also use it indoors as an eye-catching accent lighting solution. The luminaire withstands being stepped on. It has a dust- and spatter-proof housing. You can select a GU10 lamp with a colour temperature and beam of your choice.

- · Aluminium frame, decorative ring stainless steel.
- · Frosted glass globe.
- Linkable 3 x 2,5 mm<sup>2</sup>.
- IP65.
- IK03.
- LED-lamp PAR16 GU10, max 7W, not included.
- Ambient temperature range -25 ... 25 °C, depending on the bulb.