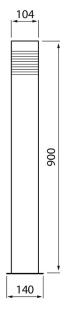

## Kallio

Kallio bollards are ideal for lighting pathways and plantings in the yard. The splash proof body of the upright Kallio light is made of stainless steel. You can choose between two colour and coating options for the body: grey stone coating or powder-painted anthracite grey with a matte surface. The tempered glass dome disperses the light beautifully. Install together with a concrete base and a support tube (4107058), or choose a ground support tube (4107104) that can be sunk directly into the ground.

- Steel body, clear glass.
- Anthracite, RAL7016 and stone coating.
- Type of wiring, ending 3 x 2.5 mm<sup>2</sup> connectors.
- Recommendation P45 bulb, E27 or Airam Tubular 7,5W E27. Not included.
- IP44.
- Temperature of environment of use -20 ... 25 °C, depending on the bulb.

## Kallio

|   | NO.     | CODE   |                       |
|---|---------|--------|-----------------------|
| • | 4107274 | A1KLAB | IP44 E27 GLC GR H900  |
| • | 4116122 | A1KLBB | IP44 E27 GLC ANT H900 |