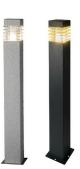

## Kallio

Kallio bollards are ideal for lighting pathways and plantings in the yard. The splash proof body of the upright Kallio light is made of stainless steel. You can choose between two colour and coating options for the body: grey stone coating or powder-painted anthracite grey with a matte surface. The tempered glass dome disperses the light beautifully. Install together with a concrete base and a support tube (4107058), or choose a ground support tube (4107104) that can be sunk directly into the ground.

- Steel body, clear glass.
- Anthracite, RAL7016 and stone coating.
- Type of wiring, ending 3 x 2.5 mm<sup>2</sup> connectors.
- Recommendation P45 bulb, E27 or Airam Tubular 7,5W E27. Not included.
- IP44.
- Temperature of environment of use -20 ... 25 °C, depending on the bulb.

## Kallio

|   | NO.     | CODE   |                       |
|---|---------|--------|-----------------------|
| • | 4107274 | A1KLAB | IP44 E27 GLC GR H900  |
| • | 4116122 | A1KLBB | IP44 E27 GLC ANT H900 |