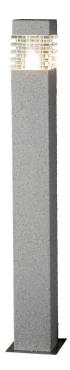

## Kallio

Kallio bollards are ideal for lighting pathways and plantings in the yard. The splash proof body of the upright Kallio light is made of stainless steel. You can choose between two colour and coating options for the body: grey stone coating or powder-painted anthracite grey with a matte surface. The tempered glass dome disperses the light beautifully. Install together with a concrete base and a support tube (4107058), or choose a ground support tube (4107104) that can be sunk directly into the ground.

- Steel body, clear glass.
- Anthracite, RAL7016 and stone coating.
- Type of wiring, ending 3 x 2.5 mm<sup>2</sup> connectors.
- Recommendation P45 bulb, E27 or Airam Tubular 7,5W E27. Not included.
- IP44.
- Temperature of environment of use -20 ... 25 °C, depending on the bulb.