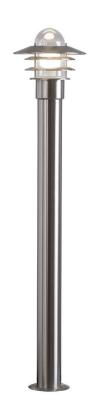

## Käpylä Bollard

The classic and timeless Käpylä luminaires are a great solution for lighting pathways and plantings in yards and gardens. The glass dome protects the bulb and steers the light both upwards and downwards through the body's steel rings. Install together with a concrete base and a support tube (4107058), or choose a ground support tube (4107104) that can be sunk directly into the ground. To create a harmonious look for your yard, complement the Käpylä bollards with Käpylä wall luminaires.

- · Color:
  - 450 mm: steel.
  - 1100 mm: steel, white RAL9010 and black RAL9011.
- Screw connectors 3 x 2,5 mm $^{2}$ , one cable entry, cannot be chained together.
- LED-lamp E27 max. 11W, not included.
- IP44.
- Ambient temperature range -20 ... 25 °C, depending on the bulb.
- · Lamp recommendations: Airam Frost led -range.