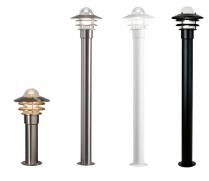

## Käpylä Bollard

The classic and timeless Käpylä luminaires are a great solution for lighting pathways and plantings in yards and gardens. The glass dome protects the bulb and steers the light both upwards and downwards through the body's steel rings. Install together with a concrete base and a support tube (4107058), or choose a ground support tube (4107104) that can be sunk directly into the ground. To create a harmonious look for your yard, complement the Käpylä bollards with Käpylä wall luminaires.

- · Color:
  - 450 mm: steel.
  - 1100 mm: steel, white RAL9010 and black RAL9011.
- Screw connectors 3 x 2,5 mm $^{2}$ , one cable entry, cannot be chained together.
- LED-lamp E27 max. 11W, not included.
- IP44.
- Ambient temperature range -20 ... 25 °C, depending on the bulb.
- · Lamp recommendations: Airam Frost led -range.

## Käpylä Bollard

| каруіа вопаго |        |                        |
|---------------|--------|------------------------|
| NO.           | CODE   |                        |
| 4107070       | A1UABB | IP44 E27 GLC RST H450  |
| 4107086       | A1UACB | IP44 E27 GLC RST H1100 |
| 4107605       | A1UACC | IP44 E27 GLC WH H1100  |
| 4107608       | A1UACA | IP44 F27 GLC BK H1100  |