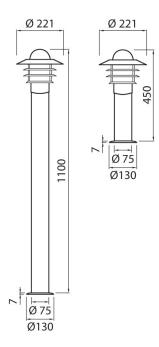

- · Color:
  - 450 mm: steel.
  - 1100 mm: steel, white RAL9010 and black RAL9011.
- Screw connectors 3 x 2,5 mm $^{2}$ , one cable entry, cannot be chained together.
- LED-lamp E27 max. 11W, not included.
- IP44.
- Ambient temperature range -20 ... 25 °C, depending on the bulb.
- · Lamp recommendations: Airam Frost led -range.

## Käpylä Bollard

| каруіа вопаго |        |                        |
|---------------|--------|------------------------|
| NO.           | CODE   |                        |
| 4107070       | A1UABB | IP44 E27 GLC RST H450  |
| 4107086       | A1UACB | IP44 E27 GLC RST H1100 |
| 4107605       | A1UACC | IP44 E27 GLC WH H1100  |
| 4107608       | A1UACA | IP44 F27 GLC BK H1100  |