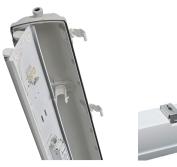

## Led Runko ABS

A luminaire designed for LED tubes that correspond to T8 fluorescent tubes. The durable empty housing for LED tubes is suitable for industrial facilities, warehouses, parking facilities, and agricultural spaces such as cattle shelters. Suitable for surface mounting. Read also about our LED Runko basic model and LED tube selection.

- · ABS plastic housing, clear, structured acrylic diffuser (ACC) and stainless steel latches.
- · Protection class I.
- For 1XG13 and 2XG13 LED tubes. We recommend LED tubes from the Airam Pro range.
- IP66.
- IK06.
- · On/Off.
- Ambient temperature range: -30 ... 40 °C, or according to the selected lamp.







The installation plate is hung by wires during installation.

## In stock

## Led Runko ABS

| Lea Raino Abo |                           |
|---------------|---------------------------|
| NO.           | CODE                      |
| 4310643       | A3MRHA IP66 1X1200 ACC GR |
| 4310644       | A3MRJA IP66 1X1500 ACC GR |
| 4310645       | A3MRLA IP66 2X1200 ACC GR |
| 4310646       | A3MRMA IP66 2X1500 ACC GR |
|               |                           |