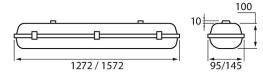

## Led Runko ABS

| Lea Raino Abo |                           |
|---------------|---------------------------|
| NO.           | CODE                      |
| 4310643       | A3MRHA IP66 1X1200 ACC GR |
| 4310644       | A3MRJA IP66 1X1500 ACC GR |
| 4310645       | A3MRLA IP66 2X1200 ACC GR |
| 4310646       | A3MRMA IP66 2X1500 ACC GR |
|               |                           |