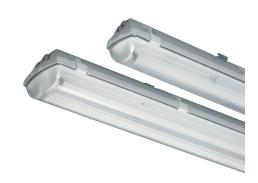

## Led Runko ABS

A luminaire designed for LED tubes that correspond to T8 fluorescent tubes. The durable empty housing for LED tubes is suitable for industrial facilities, warehouses, parking facilities, and agricultural spaces such as cattle shelters. Suitable for surface mounting. Read also about our LED Runko basic model and LED tube selection.

- · ABS plastic housing, clear, structured acrylic diffuser (ACC) and stainless steel latches.
- · Protection class I.
- For 1XG13 and 2XG13 LED tubes. We recommend LED tubes from the Airam Pro range.
- IP66.
- IK06.
- · On/Off.
- Ambient temperature range: -30 ... 40 °C, or according to the selected lamp.