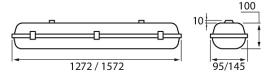

## **Led Runko**

A luminaire designed for LED tubes that correspond to T8 fluorescent tubes. The cost-efficient empty housing for LED tubes is ideal for warehouses and industrial facilities. Good impactresistance. Suitable for surface mounting. Read also about our robust LED Runko Abs model and range of LED tubes.

- · Polycarbonate body and clear structured polycarbonate (PCC) diffuser, stainless steel latches.
- · Protection class I.
- · Surface mounting on a wall or ceiling. Suspended with fixtures included in the package.
- Throughwired, 5 x 2.5 mm<sup>2</sup>.
- For 1XG13 and 2XG13 LED tubes. We recommend LED tubes from the Airam Pro range.
- IP66.
- IK10.
- · On/Off.
- Ambient temperature range -30 ... 40 °C, or according to the selected lamp.

## Led Runko

| Lea Kaliko |        |                    |
|------------|--------|--------------------|
| NO.        | CODE   |                    |
| 4310131    | T3MREA | IP66 2X1200 PCC GR |
| 4310132    | T3MRFA | IP66 2X1500 PCC GR |
| 4310128    | T3MRBA | IP66 1X1200 PCC GR |
| 4310129    | T3MRCA | IP66 1X1500 PCC GR |
|            |        |                    |