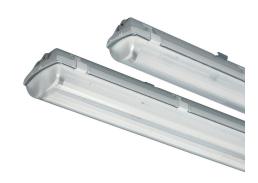

## **Led Runko**

A luminaire designed for LED tubes that correspond to T8 fluorescent tubes. The cost-efficient empty housing for LED tubes is ideal for warehouses and industrial facilities. Good impactresistance. Suitable for surface mounting. Read also about our robust LED Runko Abs model and range of LED tubes.

- · Polycarbonate body and clear structured polycarbonate (PCC) diffuser, stainless steel latches.
- · Protection class I.
- · Surface mounting on a wall or ceiling. Suspended with fixtures included in the package.
- Throughwired, 5 x 2.5 mm<sup>2</sup>.
- For 1XG13 and 2XG13 LED tubes. We recommend LED tubes from the Airam Pro range.
- IP66.
- IK10.
- · On/Off.
- Ambient temperature range -30 ... 40 °C, or according to the selected lamp.