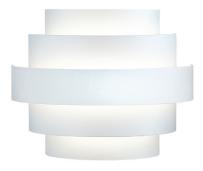

## Nora

The Nora wall luminaire provides soft light both upwards and downwards. The lamp's timeless, classic design hides within it carefree fixed LEDs. The petite Nora is a great fit for decorative lighting both outdoors and indoors. It can also be used in damp spaces. Install the luminaire by your entrance or along a corridor to create a cosy and inviting atmosphere. When placed on a bathroom wall, Nora highlights the structure of the wall surface and creates a pleasant spa atmosphere.