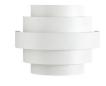

## Nora

The Nora wall luminaire provides soft light both upwards and downwards. The lamp's timeless, classic design hides within it carefree fixed LEDs. The petite Nora is a great fit for decorative lighting both outdoors and indoors. It can also be used in damp spaces. Install the luminaire by your entrance or along a corridor to create a cosy and inviting atmosphere. When placed on a bathroom wall, Nora highlights the structure of the wall surface and creates a pleasant spa atmosphere.