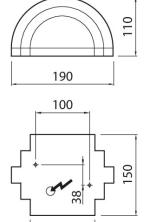

- · Body made of aluminium, dome made of opal polycarbonate (PCO).
- · White and brown.
- · Protection class I.
- · Wall mount.
- Screw connectors 3 x 1.5 mm<sup>2</sup>.
- · One cable entry, cannot be chained together.
- Colour temperature 3,000 K. CRI > 80 / Ra > 80.
- IP54.
- · Fixed LED 7W 280 lm.
- Temperature of environment of use -20 ... 25 °C.
- Rated lifetime L70 30,000 h (Ta25°C).