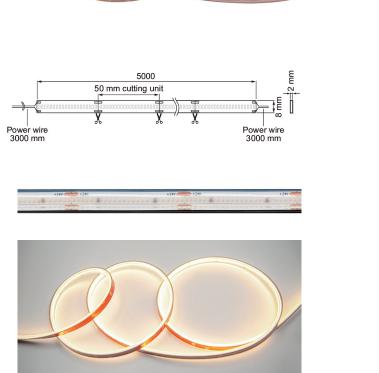

## Norma CSP 24V

The high-quality Norma CSP led strip is an excellent lighting solution for spaces that require uniform and indirect lighting. CSP LEDs do not have point-like light, but give a completely flat, clean and uniform line of light. Thanks to the even light, the LED strip is also suitable for locations where the strip and profile are directly visible. The Norma strip has IP68, so it can also be installed in damp rooms. The series has excellent colour rendering and three colour temperature options. The strip is to be installed in an aluminum profile. A separate dimmer unit offers two control options: push button (Push dim) and Dali dimming control. By special request, the luminaire is available with the Casambi control system, cut to measure and installed inside a profile, when necessary. Easy-to-install connectors are available as accessories.

- LED strip 24V, cut every 50 mm.
- · Protection class III.
- · Length 5 m.
- 3 m supply cable at both ends.
- Mounting on an aluminium profile.
- Colour temperatures 2700 K, 3000 K and 4000 K.
- CRI > 90 / Ra > 90.
- · MacAdam 3 SDCM.
- IP68.
- 14,4 W/1400 lm/m.
- Ambient temperature range -30 ... 25 °C.
- Rated life time L70 50 000 h (Ta25°C)."

## **CSP LED - uniform and high** quality lighting!

The new CSP technology of led strips brings great quality-improving features to led strips. In addition to point-free light, the new technology is more resistant to bending and thermal expansion.