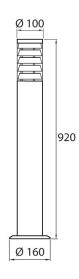

## **Park Bollard**

| NO.       | CODE   |                        |
|-----------|--------|------------------------|
| • 4116104 | A1PUBB | IP44 E27 PCC GR H920   |
| • 4107273 | A1PUAC | IP44 E27 PCC RST H920. |