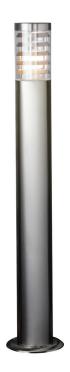

## **Park Bollard**

The clean-lined Park Bollard luminaires are designed for gardens and access routes. The steel rings inside the diffuser prevent glare and bring the modern design to life. You can create a harmonious entity by combining the bollard-mounted models with Park Wall luminaires. You can change the atmosphere and level of illumination through the choice of lamp. You can install the luminaires using a concrete base and ground mounting tube (4107058) or alternatively you can use a ground mounting tube (4107104) that can be installed without a separate base.

- Body made of steel, dome made of polycarbonate.
- · Brushed steel and grey.
- Can be chained together. 3 x 2.5 mm<sup>2</sup> connectors.
- LED lamp max. 10,5W A60 E27, not included.
- IP44.
- Temperature of environment of use -20 ... 25 °C, depending on the bulb.