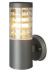

## **Park**

The clean-lined and stylish Park garden luminaires blend in with modern residential architecture. The steel rings inside the diffuser prevent glare and bring the modern design to life. Combine these models with Park Bollard luminaires to create a harmonious and stylish lighting solution for your outdoor spaces. You can change the atmosphere and level of illumination through the choice of lamp.

- Body made of steel, dome made of polycarbonate.
- Brushed steel and grey.
- · Wall mount.
- Screw connectors 3 x 2.5 mm², one cable feed-through, cannot be chained together.
- LED lamp max. 10,5W A60 E27, not included.
- IP44.
- Temperature of environment of use -20 +25 °C, depending on the bulb.