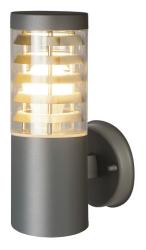

## **Park**

The clean-lined and stylish Park garden luminaires blend in with modern residential architecture. The steel rings inside the diffuser prevent glare and bring the modern design to life. Combine these models with Park Bollard luminaires to create a harmonious and stylish lighting solution for your outdoor spaces. You can change the atmosphere and level of illumination through the choice of lamp.

- Body made of steel, dome made of polycarbonate.
- Brushed steel and grey.
- · Wall mount.
- Screw connectors 3 x 2.5 mm², one cable feed-through, cannot be chained together.
- LED lamp max. 10,5W A60 E27, not included.
- IP44.
- Temperature of environment of use -20 +25 °C, depending on the bulb.