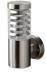

## **Park**

The clean-lined and stylish Park garden luminaires blend in with modern residential architecture. The steel rings inside the diffuser prevent glare and bring the modern design to life. Combine these models with Park Bollard luminaires to create a harmonious and stylish lighting solution for your outdoor spaces. You can change the atmosphere and level of illumination through the choice of lamp.

- Body made of steel, dome made of polycarbonate.
- Brushed steel and grey.
- · Wall mount.
- Screw connectors 3 x 2.5 mm², one cable feed-through, cannot be chained together.
- LED lamp max. 10,5W A60 E27, not included.
- IP44.
- Temperature of environment of use -20 +25 °C, depending on the bulb.