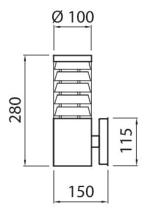

- Body made of steel, dome made of polycarbonate.
- Brushed steel and grey.
- · Wall mount.
- Screw connectors 3 x 2.5 mm², one cable feed-through, cannot be chained together.
- LED lamp max. 10,5W A60 E27, not included.
- IP44.
- Temperature of environment of use -20 +25 °C, depending on the bulb.