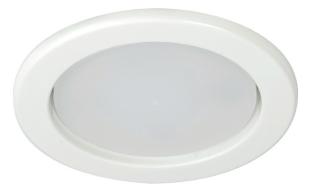

## **Planex**

Low heat dissipation and a very low and light structure enable the Planex to be used in different types of ceiling structures and furnitures. The luminaire is easy to install and chain. It is available with or without an LED bulb. Dimmable bulbs and bulbs of different colour temperatures are separately available for it.

- · Polycarbonate body.
- White.
- Protection class II.
- · Recessed mounting.
- Linkable, spring terminal blocks 3 x 2.5 mm<sup>2</sup>.
- · MacAdam 6 SDCM.
- IP23.
- Integrated LED GX53 5W/480 lm.
- On/off.
- Ambient temperature range 0 °C to 25 °C.
- Rated lifetime L70 15 000 h (Ta25°C).
- Recommended led lamps: 4713758 PRO LED GX53, 4713759 PRO LED GX53 DIM, 4713760 PRO LED GX53 DIM.