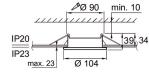

- · Polycarbonate body.
- White.
- Protection class II.
- · Recessed mounting.
- Linkable, spring terminal blocks 3 x 2.5 mm<sup>2</sup>.
- · MacAdam 6 SDCM.
- IP23.
- Integrated LED GX53 5W/480 lm.
- On/off.
- Ambient temperature range 0 °C to 25 °C.
- Rated lifetime L70 15 000 h (Ta25°C).
- Recommended led lamps: 4713758 PRO LED GX53, 4713759 PRO LED GX53 DIM, 4713760 PRO LED GX53 DIM.

## Planex

| NO.     | CODE   |                         | w | LM  |
|---------|--------|-------------------------|---|-----|
| 4107124 | A1PLCM | IP23 GX53 LED 5W/830 WH | 5 | 480 |

|   | Planex b | ody    |                             |
|---|----------|--------|-----------------------------|
|   | NO.      | CODE   |                             |
| • | 4107114  | A1PLCR | Housing IP23 GX53 max 6W WH |