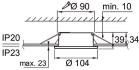

- · Polycarbonate body.
- White.
- Protection class II.
- · Recessed mounting.
- Linkable, spring terminal blocks 3 x 2.5 mm<sup>2</sup>.
- · MacAdam 6 SDCM.
- IP23.
- Integrated LED GX53 5W/480 lm.
- On/off.
- Ambient temperature range 0 °C to 25 °C.
- Rated lifetime L70 15 000 h (Ta25°C).
- Recommended led lamps: 4713758 PRO LED GX53, 4713759 PRO LED GX53 DIM, 4713760 PRO LED GX53 DIM.

## Planex

| NO.     | CODE   |                         | w | LM  |
|---------|--------|-------------------------|---|-----|
| 4107124 | A1PLCM | IP23 GX53 LED 5W/830 WH | 5 | 480 |

|   | Planex b | ody    |                             |
|---|----------|--------|-----------------------------|
|   | NO.      | CODE   |                             |
| • | 4107114  | A1PLCR | Housing IP23 GX53 max 6W WH |