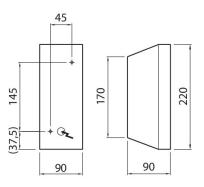

- Body made of aluminium, dome made of clear glass (GLC).
- · White and grey.
- · Protection class I.
- · Wall mount.
- Screw connectors 3 x 2.5 mm<sup>2</sup>, one cable entry, cannot be chained together.
- Bulb max. 2 x 7W GU10, not included.
- Temperature of environment of use -20 ... 25 °C, depending on the bulb.