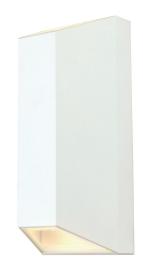

## Sala Double

The sleek Sala Double wall luminaire sends light in two directions and is suited for both indoor and outdoor use. Light your entrance with style by placing the luminaire by the door. It is also great for lighting walkways and terraces. Indoors the Sala Double can bring a spa atmosphere to the bathroom, for example. For the light source, choose spotlight bulbs with the GU10 base. The colour temperature, output and beam angle of the bulb have a significant impact on the effectiveness and mood of the lighting.

- Body made of aluminium, dome made of clear glass (GLC).
- · White and grey.
- · Protection class I.
- · Wall mount.
- Screw connectors 3 x 2.5 mm<sup>2</sup>, one cable entry, cannot be chained together.
- Bulb max. 2 x 7W GU10, not included.
- Temperature of environment of use -20 ... 25 °C, depending on the bulb.

## Sala Double

|  | Sala Double |        |                           |  |
|--|-------------|--------|---------------------------|--|
|  | NO.         | CODE   |                           |  |
|  | 4116046     | A1ULMA | IP44 2XGU10 GLC WH Sala D |  |
|  | 4116047     | A1ULMB | IP44 2XGU10 GLC GR Sala D |  |