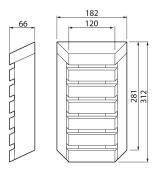

- · Aluminium body, plastic diffuser (PC), untreated black alder
- · Color untreated black alder.
- · Surface and recessed mounting.
- Screw couplers 3 x 2.5 mm<sup>2</sup>.
- Max. installation height of 1 m.
- Colour temperature 2,700K.
- Colour rendering index 80–89. CRI > 80 / Ra > 80.
- · Protection rating IP65.
- Integrated AC LED 8W 500 lm.
- · Dimmable.
- Ambient temperature range 5 ... 60 °C.
- Rated lifetime L70B50 15,000 h
- · Treating the wooden frame with wood preservative is recommended.
- TRL = black alder.