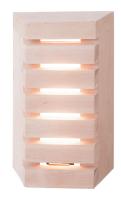

## Saunaled Vert

Saunaled Sq is an elegant sauna luminaire with an integrated AC LED. Its frame is made in Finland using high-quality Finnish black alder. The dimming feature enables you to adjust the lighting levels to suit the mood. The dust- and waterproof luminaires are suitable for surface and recessed mounting. We recommend treating the wood with wood preservative before use. You can varnish the wooden parts to suit the colour scheme of your decor.

- · Aluminium body, plastic diffuser (PC), untreated black alder
- · Color untreated black alder.
- · Surface and recessed mounting.
- Screw couplers 3 x 2.5 mm<sup>2</sup>.
- Max. installation height of 1 m.
- Colour temperature 2,700K.
- Colour rendering index 80–89. CRI > 80 / Ra > 80.
- · Protection rating IP65.
- Integrated AC LED 8W 500 lm.
- · Dimmable.
- Ambient temperature range 5 ... 60 °C.
- Rated lifetime L70B50 15,000 h
- · Treating the wooden frame with wood preservative is recommended.
- TRL = black alder.