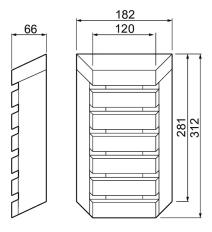

- · Aluminium body, plastic diffuser (PC), untreated black alder frame.
- · Color untreated black alder.
- · Surface and recessed mounting.
- Screw couplers 3 x 2.5 mm<sup>2</sup>.
- · Max. installation height of 1 m.
- Colour temperature 2700 K.
- Colour rendering index 80–89. CRI > 80 / Ra > 80.
- · Protection rating IP65.
- Integrated AC LED 8 W 500 lm.
- · Dimmable.
- Ambient temperature range 5 ... 60 °C.
- Rated lifetime L70B50 15,000 h
- · Treating the wooden frame with wood preservative is recommended.
- TRL = black alder.