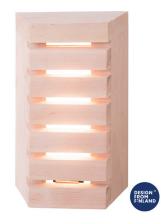

## Saunaled V

Saunaled V (vertical) is an elegant sauna luminaire with an integrated AC LED. Its frame is made in Finland using high-quality Finnish black alder. The dimming feature enables you to adjust the lighting levels to suit the mood. The dust- and waterproof luminaires are suitable for surface and recessed mounting. The Saunaled V can also be mounted in a corner. We recommend treating the wood with wood preservative before use. You can varnish the wooden parts to suit the colour scheme of your decor.

- · Aluminium body, plastic diffuser (PC), untreated black alder frame.
- · Color untreated black alder.
- · Surface and recessed mounting.
- Screw couplers 3 x 2.5 mm<sup>2</sup>.
- · Max. installation height of 1 m.
- Colour temperature 2700 K.
- Colour rendering index 80–89. CRI > 80 / Ra > 80.
- · Protection rating IP65.
- Integrated AC LED 8 W 500 lm.
- · Dimmable.
- Ambient temperature range 5 ... 60 °C.
- Rated lifetime L70B50 15,000 h
- · Treating the wooden frame with wood preservative is recommended.
- TRL = black alder.