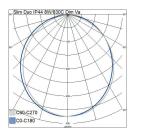

- · Die-cast aluminium housing and acrylic diffuser
- White, RAL9010.
- · Protection class II.
- · Recessed mounting on a ceiling.
- Linkable: Dimmable and Casambi-models max 3 x 2,5 mm<sup>2</sup>.
  Dali-2 models max 5 x 2,5 mm<sup>2</sup>. Spring terminal blocks.
- Installation height 2-4 m.
- Colour temperatures 3,000 K and 4,000 K (changeable from the luminaire). CRI > 80 / Ra > 80.
- · MacAdam 5 SDCM.
- IP20/IP44.
- IK07.
- Integrated LED 8 W, 3,000 K, 600 lm / 4,000 K, 650 lm.
- Dimming: rising- and trailing-edge control, Dali-2 with pushbutton control (230 V); and Casambi.
- Ambient temperature range 0 ... 25 °C.
- Rated lifetime L70 50,000 h (Ta25°C).