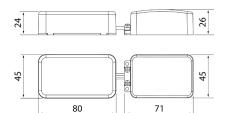

- · Die-cast aluminium housing and acrylic diffuser
- White, RAL9010.
- · Protection class II.
- · Recessed mounting on a ceiling.
- Linkable: Dimmable and Casambi-models max 3 x 2,5 mm<sup>2</sup>.
  Dali-2 models max 5 x 2,5 mm<sup>2</sup>. Spring terminal blocks.
- Installation height 2-4 m.
- Colour temperatures 3,000 K and 4,000 K (changeable from the luminaire). CRI > 80 / Ra > 80.
- · MacAdam 5 SDCM.
- IP20/IP44.
- IK07.
- Integrated LED 8 W, 3,000 K, 600 lm / 4,000 K, 650 lm.
- Dimming: rising- and trailing-edge control, Dali-2 with pushbutton control (230 V); and Casambi.
- Ambient temperature range 0 ... 25 °C.
- Rated lifetime L70 50,000 h (Ta25°C).