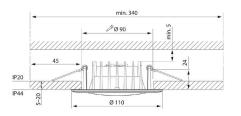

- · Die-cast aluminium housing and acrylic diffuser
- White, RAL9010.
- · Protection class II.
- · Recessed mounting on a ceiling.
- Linkable: Dimmable and Casambi-models max 3 x 2,5 mm<sup>2</sup>.
  Dali-2 models max 5 x 2,5 mm<sup>2</sup>. Spring terminal blocks.
- Installation height 2-4 m.
- Colour temperatures 3,000 K and 4,000 K (changeable from the luminaire). CRI > 80 / Ra > 80.
- · MacAdam 5 SDCM.
- IP20/IP44.
- IK07.
- Integrated LED 8 W, 3,000 K, 600 lm / 4,000 K, 650 lm.
- Dimming: rising- and trailing-edge control, Dali-2 with pushbutton control (230 V); and Casambi.
- Ambient temperature range 0 ... 25 °C.
- Rated lifetime L70 50,000 h (Ta25°C).