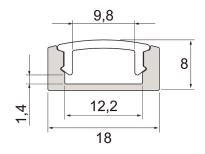

## Slimline 7

Slimline 7 is a clean-lined aluminium profile with a low structure for LED strips with a maximum width of 12 mm. Surface mounting on a ceiling, on a wall, or beneath worktops. Brackets and end pieces with or without a wire opening are available as accessories. An extension piece is also available for easier installation. Read more about the other Slimline products.

- Anodised aluminium body, transparent or opal UV-protected polycarbonate diffuser.
- Suitable for use with IP20-protected LED strips with a maximum width of 12 mm. Without a diffuser, can be used with IP65-protected strips with a maximum width of 12 mm.
- When used with the diffuser and end caps available as accessories, the profile meets the IP21 protection class requirements.
- The profile is available in 1 m and 2 m lengths and with a clear or opal diffuser.
- End caps and mounting brackets are available as accessories.
- Customised profile lengths (max. 6 m) are available on a project-specific basis.
- · Check the compatibility table for our LED strips and profiles.