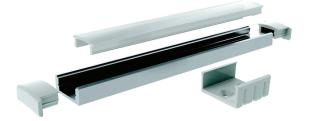

## Slimline 7

Slimline 7 is a clean-lined aluminium profile with a low structure for LED strips with a maximum width of 12 mm. Surface mounting on a ceiling, on a wall, or beneath worktops. Brackets and end pieces with or without a wire opening are available as accessories. An extension piece is also available for easier installation. Read more about the other Slimline products.

- Anodised aluminium body, transparent or opal UV-protected polycarbonate diffuser.
- Suitable for use with IP20-protected LED strips with a maximum width of 12 mm. Without a diffuser, can be used with IP65-protected strips with a maximum width of 12 mm.
- When used with the diffuser and end caps available as accessories, the profile meets the IP21 protection class requirements.
- The profile is available in 1 m and 2 m lengths and with a clear or opal diffuser.
- End caps and mounting brackets are available as accessories.
- Customised profile lengths (max. 6 m) are available on a project-specific basis.
- · Check the compatibility table for our LED strips and profiles.

By order , • In stock

|   | Slimline               | e 7     |                     |
|---|------------------------|---------|---------------------|
|   | NO.                    | CODE    |                     |
|   | 4209000                | L2ALAA  | Profile 1m AL PCC 7 |
| • | 4209001                | L2ALAB  | Profile 1m AL PCO 7 |
|   | 4209004                | L2ALAE  | Profile 2m AL PCC 7 |
| • | 4209005                | L2ALAF  | Profile 2m AL PCO 7 |
|   |                        |         |                     |
|   | Slimline 7 Accessories |         |                     |
|   | NO.                    | CODE    |                     |
| • | 4209008                | L2ALAJ  | End cap 7           |
| • | 4209009                | L2ALAK  | End cap w/hole 7    |
| • | 4209066                | 12AL IO | Bracket 7           |