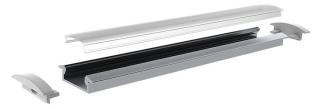

## Slimline 8 Wide R

Slimline 8 Wide R is a clean-lined, low aluminium profile for LED strips with a maximum width of 20 mm. The wide profile is also compatible with Apus quick connectors. Recessed mounting on a ceiling, on a wall, or in a groove beneath worktops. End pieces with or without wire opening are available as accessories. Read more about the other Slimline products.

- Anodised aluminium body, transparent or opal UV-protected polycarbonate diffuser.
- Suitable for use with Apus, Norma and Coloris (IP20) LED strips and with ballasts compatible with them.
- When used with the diffuser and end caps available as accessories, the profile meets the IP21 protection class requirements.
- The profile is available in 1 m and 2 m lengths and with a clear or opal diffuser.
- End caps are available as accessories.
- Custom-made profile lengths (max. 6 m) are available on a project-specific basis.
- · Check the compatibility table for our LED strips and profiles.