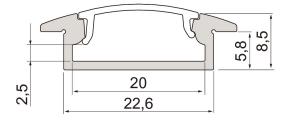

## Slimline 8 Wide R

Slimline 8 Wide R is a clean-lined, low aluminium profile for LED strips with a maximum width of 20 mm. The wide profile is also compatible with Apus quick connectors. Recessed mounting on a ceiling, on a wall, or in a groove beneath worktops. End pieces with or without wire opening are available as accessories. Read more about the other Slimline products.

- Anodised aluminium body, transparent or opal UV-protected polycarbonate diffuser.
- Suitable for use with Apus, Norma and Coloris (IP20) LED strips and with ballasts compatible with them.
- When used with the diffuser and end caps available as accessories, the profile meets the IP21 protection class requirements.
- The profile is available in 1 m and 2 m lengths and with a clear or opal diffuser.
- End caps are available as accessories.
- Custom-made profile lengths (max. 6 m) are available on a project-specific basis.
- · Check the compatibility table for our LED strips and profiles.