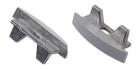

## Slimline 8 Wide R Accessories

| NO.     | CODE   |                         |
|---------|--------|-------------------------|
| 4222755 | L2ALYA | End cap 8 Wide R        |
| 4222756 | L2ALYB | End cap w/hole 8 Wide R |