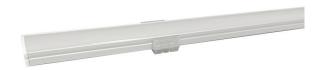

## **Slimline Aluminum** profile kit 2 m

Slimline Aluminum Profile Kit 2 m is designed for easy and versatile installation of led strips. The cleanly designed profile has a low structure and is suitable for 12 mm wide led strips. Surface installation on the ceiling, wall or, for example, on the lower surfaces of worktops. The kit also contains two ends with a hole and two closed ends and six mounting brackets, which enable two separate fixtures.

- Anodised aluminium body, opal UV-protected polycarbonate diffuser.
- · Suitable for use with LED strips with a maximum width of 12 mm and maximum height of 6 mm.
- The profile length is 2 m and it comes with an opal diffuser, with two end caps with the hole and two end caps without the hole and with six mounting brackets included.
- · Check the compatibility table for our LED strips and profiles.