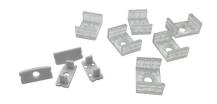

## **Slimline Aluminum** profile kit 2 m

Slimline Aluminum Profile Kit 2 m is designed for easy and versatile installation of led strips. The cleanly designed profile has a low structure and is suitable for 12 mm wide led strips. Surface installation on the ceiling, wall or, for example, on the lower surfaces of worktops. The kit also contains two ends with a hole and two closed ends and six mounting brackets, which enable two separate fixtures.

Slimline kit contains ends and mounting brackets.