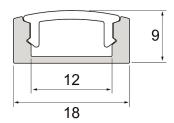

## **Slimline Aluminum** profile kit 2 m

Slimline Aluminum Profile Kit 2 m is designed for easy and versatile installation of led strips. The cleanly designed profile has a low structure and is suitable for 12 mm wide led strips. Surface installation on the ceiling, wall or, for example, on the lower surfaces of worktops. The kit also contains two ends with a hole and two closed ends and six mounting brackets, which enable two separate fixtures.

- Anodised aluminium body, opal UV-protected polycarbonate diffuser.
- · Suitable for use with LED strips with a maximum width of 12 mm and maximum height of 6 mm.
- The profile length is 2 m and it comes with an opal diffuser, with two end caps with the hole and two end caps without the hole and with six mounting brackets included.
- · Check the compatibility table for our LED strips and profiles.