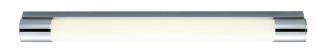

## **Spa Ancona**

Airam's Spa Ancona LED wall luminaire is narrow and 600 mm long. You can mount it above a mirror, for example. The chrome metal body and minimalistic design make it suitable for a range of interior decoration styles. The LED has a soft, clean white light, requires no maintenance, and lights up instantly. The body contains a hidden earthed socket. The IP44-protected Spa range also includes small wall luminaires and a make-up mirror.