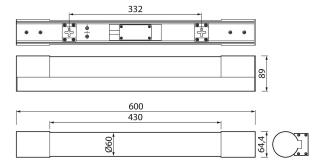

## **Spa Ancona**

Airam's Spa Ancona LED wall luminaire is narrow and 600 mm long. You can mount it above a mirror, for example. The chrome metal body and minimalistic design make it suitable for a range of interior decoration styles. The LED has a soft, clean white light, requires no maintenance, and lights up instantly. The body contains a hidden earthed socket. The IP44-protected Spa range also includes small wall luminaires and a make-up mirror.

- Chrome steel body, opal acrylic diffuser.
- · Chrome.
- Protection class I.
- · Surface mounting to the wall.
- Screw couplers 3 x 2.5 mm<sup>2</sup>.
- Colour temperature 3,000 K. CRI > 80 / Ra > 80.
- IP44.
- Integrated LED 7 W 700 lm.
- Rated lifetime L70B50 30,000 h.
- · Earthed socket with lid at the end of the luminaire.
- SSO = one earthed schuko outlet, CR = chrome