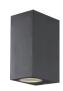

## **Sund Double**

The elegant Sund Double distributes light downwards and upwards. Thanks to its compact size, Sund offers an ideal solution for a wide range of applications indoors and outdoors. As a light source, you can select a GU10 lamp with a colour temperature, luminous flux and beam of your choice. With narrow-beamed spotlights, you can create vertical lines and highlight your building's architectural features.

- · Body made of aluminium, dome made of tempered glass.
- · White and anthracite.
- · Wall mount.
- Screw connectors 3 x 2.5 mm², one cable entry, cannot be chained together.
- IP44.
- LED lamp max. 2 x 7W GU10, not included.
- Temperature of environment of use -20 ... 25 °C, depending on the bulb.

## Sund Double

| Suna Double |          |                            |  |  |  |
|-------------|----------|----------------------------|--|--|--|
| NO.         | CODE     |                            |  |  |  |
| • 411874    | 2 A1DAAB | IP44 2XGU10 GLC WH Sund D  |  |  |  |
| • 411874    | 6 A1SUAB | IP44 2XGU10 GLC ANT Sund D |  |  |  |