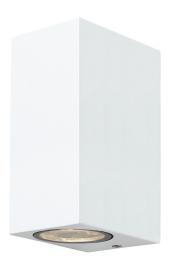

## **Sund Double**

The elegant Sund Double distributes light downwards and upwards. Thanks to its compact size, Sund offers an ideal solution for a wide range of applications indoors and outdoors. As a light source, you can select a GU10 lamp with a colour temperature, luminous flux and beam of your choice. With narrow-beamed spotlights, you can create vertical lines and highlight your building's architectural features.

- · Body made of aluminium, dome made of tempered glass.
- · White and anthracite.
- · Wall mount.
- Screw connectors 3 x 2.5 mm², one cable entry, cannot be chained together.
- IP44.
- LED lamp max. 2 x 7W GU10, not included.
- Temperature of environment of use -20 ... 25 °C, depending on the bulb.