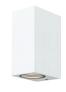

## **Sund Double**

The elegant Sund Double distributes light downwards and upwards. Thanks to its compact size, Sund offers an ideal solution for a wide range of applications indoors and outdoors. As a light source, you can select a GU10 lamp with a colour temperature, luminous flux and beam of your choice. With narrow-beamed spotlights, you can create vertical lines and highlight your building's architectural features.

- · Body made of aluminium, dome made of tempered glass.
- · White and anthracite.
- · Wall mount.
- Screw connectors 3 x 2.5 mm², one cable entry, cannot be chained together.
- IP44.
- LED lamp max. 2 x 7W GU10, not included.
- Temperature of environment of use -20 ... 25 °C, depending on the bulb.

## Sund Double

| Suna Double |          |                            |  |  |  |
|-------------|----------|----------------------------|--|--|--|
| NO.         | CODE     |                            |  |  |  |
| • 411874    | 2 A1DAAB | IP44 2XGU10 GLC WH Sund D  |  |  |  |
| • 411874    | 6 A1SUAB | IP44 2XGU10 GLC ANT Sund D |  |  |  |