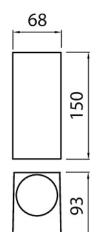

- · Body made of aluminium, dome made of tempered glass.
- · White and anthracite.
- · Wall mount.
- Screw connectors 3 x 2.5 mm², one cable entry, cannot be chained together.
- IP44.
- LED lamp max. 2 x 7W GU10, not included.
- Temperature of environment of use -20 ... 25 °C, depending on the bulb.