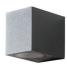

## Sund

The elegant Sund distributes light downwards. Thanks to its compact size, Sund offers an ideal solution for a wide range of applications indoors and outdoors. As a light source, you can select a GU10 lamp with a colour temperature, luminous flux and beam of your choice. Spotlights with a narrow beam can be used to create interesting patterns of light.

- Body made of aluminium, dome made of tempered glass.
- · White and anthracite.
- · Wall mount.
- Screw connectors 3 x 2.5 mm<sup>2</sup>, one cable entry, cannot be chained together.
- IP44.
- LED lamp max. 7W GU10, not included.
- Temperature of environment of use -20 ... 25 °C , depending on the bulb.

## In stock

| Suna    |        |                   |
|---------|--------|-------------------|
| NO.     | CODE   |                   |
| 4118740 | A1AUAB | IP44 GU10 GLC WH  |
| 4118745 | A1SUAA | IP44 GU10 GLC ANT |