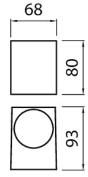

- Body made of aluminium, dome made of tempered glass.
- · White and anthracite.
- · Wall mount.
- Screw connectors 3 x 2.5 mm<sup>2</sup>, one cable entry, cannot be chained together.
- IP44.
- LED lamp max. 7W GU10, not included.
- Temperature of environment of use -20 ... 25 °C , depending on the bulb.