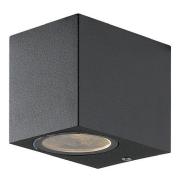

## Sund

The elegant Sund distributes light downwards. Thanks to its compact size, Sund offers an ideal solution for a wide range of applications indoors and outdoors. As a light source, you can select a GU10 lamp with a colour temperature, luminous flux and beam of your choice. Spotlights with a narrow beam can be used to create interesting patterns of light.

- Body made of aluminium, dome made of tempered glass.
- · White and anthracite.
- · Wall mount.
- Screw connectors 3 x 2.5 mm<sup>2</sup>, one cable entry, cannot be chained together.
- IP44.
- LED lamp max. 7W GU10, not included.
- Temperature of environment of use -20 ... 25 °C , depending on the bulb.