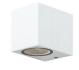

## Sund

The elegant Sund distributes light downwards. Thanks to its compact size, Sund offers an ideal solution for a wide range of applications indoors and outdoors. As a light source, you can select a GU10 lamp with a colour temperature, luminous flux and beam of your choice. Spotlights with a narrow beam can be used to create interesting patterns of light.

- Body made of aluminium, dome made of tempered glass.
- · White and anthracite.
- · Wall mount.
- Screw connectors 3 x 2.5 mm<sup>2</sup>, one cable entry, cannot be chained together.
- IP44.
- LED lamp max. 7W GU10, not included.
- Temperature of environment of use -20 ... 25 °C , depending on the bulb.

## In stock

| Suna    |        |                   |
|---------|--------|-------------------|
| NO.     | CODE   |                   |
| 4118740 | A1AUAB | IP44 GU10 GLC WH  |
| 4118745 | A1SUAA | IP44 GU10 GLC ANT |