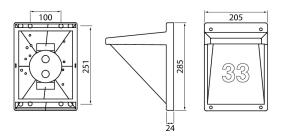

- · Body and dome made of polycarbonate.
- · White, RAL 9016 and black RAL 9005.
- · Protection class II.
- · Wall surface mount.
- Linkable 3 x 2,5 mm<sup>2</sup>, spring terminal block.
- IP65.
- IK10.
- LED lamp max A60 11W E27, not included.
- Ambient temperature range -20 ... 25 °C.