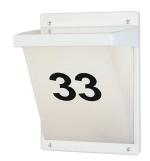

## Vino

The street number is easily visible from this good-sized general-purpose and street number-indicating luminaire. Rated the highest IK10 impact-strength class, the Vino luminaire is ideal as an indicator light on buildings located by a street. The luminaire's UV-protected body is resistant to sunlight. The luminaire comes with black letter and number stickers (A–J and 2 x 0–9). We recommend using an A60 LED bulb with an E27 base as the light source.

## Vino NO. CODE • 4116420 A1VIAE IP65 IK10 E27 PCO WH • 4116421 A1VIAF IP65 IK10 E27 PCO BK